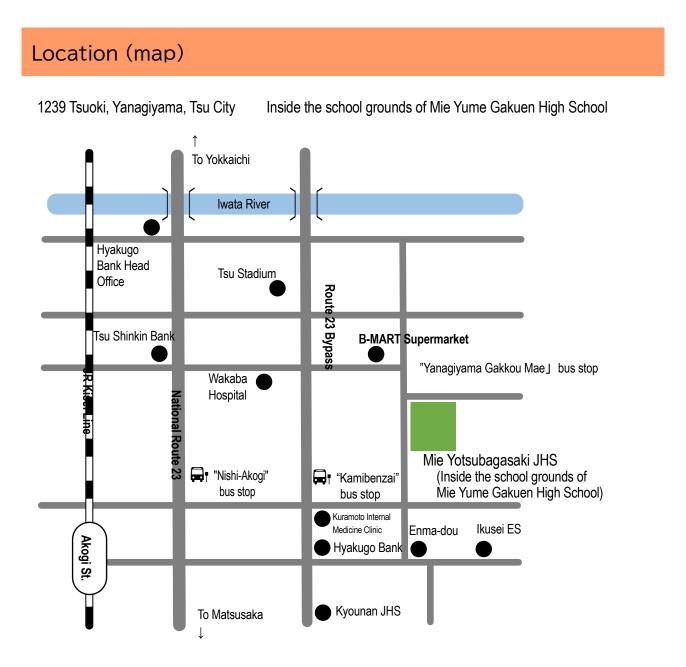

# **Commuting Method**

- Students are expected to commute to school on foot, by bicycle, or by public transportation. However, depending on the circumstances, students may commute by private car, motorcycle, or moped scooter.
- Evening class students of the Diversified Learning School course must be picked up by a parent or guardian as they will be returning home late.

## [Public Transport]

- ★ Get off at JR/Kintetsu "Tsu" station, take Sanko bus for about 15 minutes, get off at "Yanagiyama Gakkou Mae", then walk for 1 minute
- \* Get off at JR "Akogi" station, then walk for about 10 minutes
- \* Get off at Sanko Bus "Kamibenzai", "Nishiako" or "Shimobenzai" and walk for about 5-10 minutes