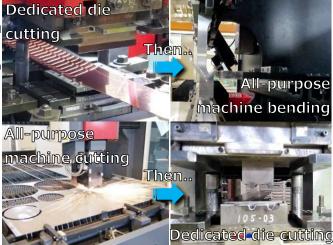

#### ■ What is "mazepure!?"?

"Mazepure!?" is a method to combine sheet-metal processing utilizing all-purpose machines and dies, such as laser processing and bending machines, and press work using dedicated dies in production processes according to work details, which allows us to select and propose methods that best suit customer needs, such as production lot quantities and dimension accuracy. Even when we manufacture dedicated dies, we can provide the benefit of both cost and accuracy in the production of small-lot products through the utilization of QDC (quick die change) dies,